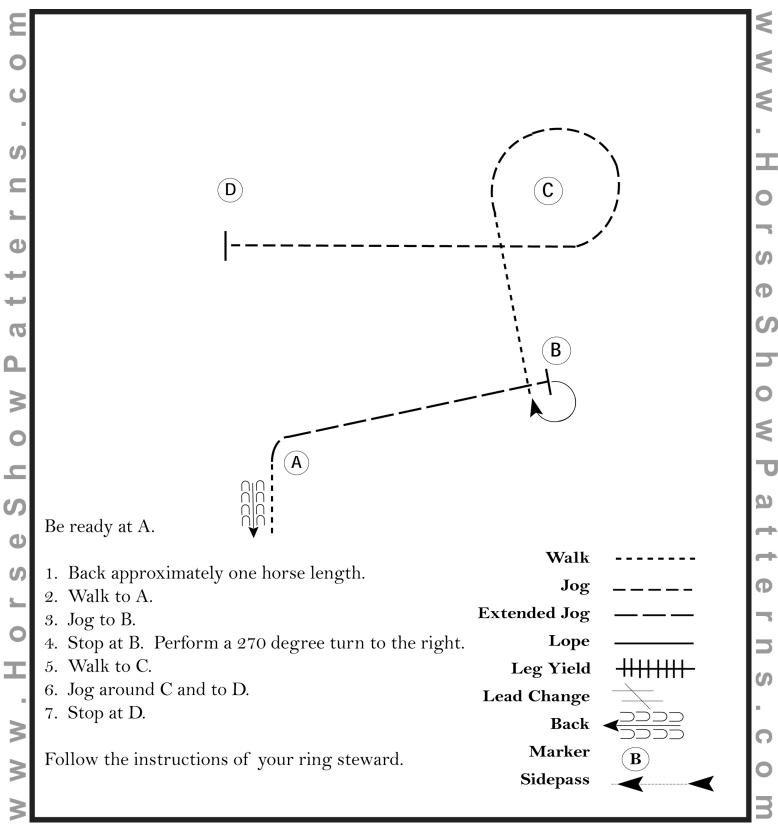

### Hunt Seat Equitation (All W/T)

Show Date: 05-04-2024

[HSE/WT-24]

Pattern Provided by:

### Hunt Seat Equitation (All except W/T)

Show Date: 05-04-2024

#### Be ready at A.

- 1. Canter on the right lead to and around B.
- 2. Halfway between B and C, change leads.
- 3. Canter on left lead to and around C.
- 4. Posting trot on the left diagonal from C to D.
- 5. At D, change diagonals and continue to trot to B.
- 6. At B, sitting trot to C.
- 7. Stop and back one horse length at C.