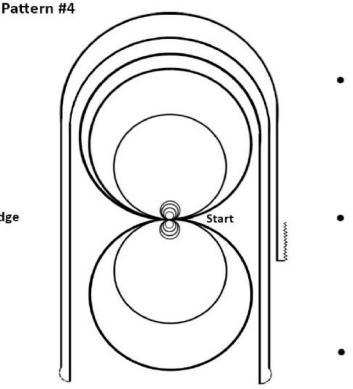

#### Pattern 4

Begin at the center of the arena, facing the left wall or fence.

- 1. Complete 4 spins to the right.
- 2. Complete 4 spins to the left.
- 3. Starting to the right, complete a small figure 8 at a slow lope.
- 4. Complete a large figure 8 at a fast lope.

5. Change leads at the center of the arena, and begin a large circle to the right, but do not close the circle. Run down the right side of the arena staying at least 20' from the wall or fence, past the end marker, and do a left rollback, no hesitation.

6. Lope up the right side of the arena, circle the top of the arena and, staying at least 20' from the wall or fence, run down the left side of the arena, past the end marker, and do a right rollback, no hesitation.

7. Lope up the left side of the arena, circle the top of the arena and, staying at least 20' from the wall or fence, run down the right side of the arena, past the center marker, and do a sliding stop.

8. Back to the center marker. Hesitate to demonstrate completion of the pattern.

9. Walk to the judge for inspection and dismissal.