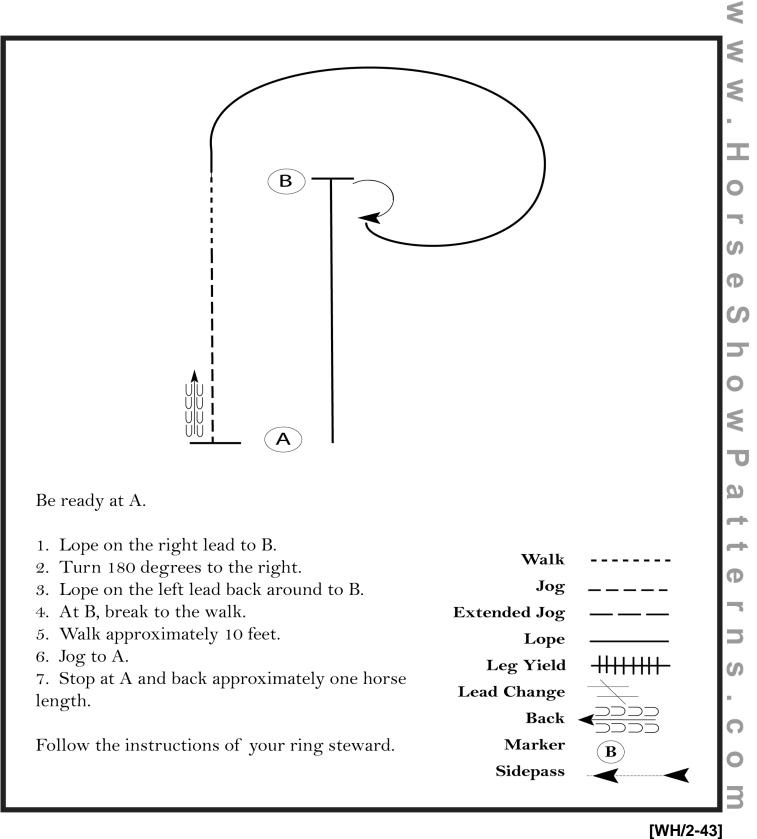

#### Showmanship (Leadline, W/T, 9 & UN)

Show Date: 05-04-2024



#### Showmanship (10-13, 14-18, 19&Ov, NP)

Show Date: 05-04-2024

C

ທ



### Bareback Horsemanship (All W/T)

Show Date: 05-04-2024

U,

C

Т

3



## **Pattern Provided by:**

### Bareback Horsemanship (All except W/T)

Show Date: 05-04-2024

Ε

()

**\_** 

Φ

a t t

ShowP

Ð

ເກ

**\_\_\_** 

C

T

. >

>



Pattern Provided by:

#### Western Horsemanship (All W/T)

Show Date: 05-04-2024



Pattern Provided by:

The Judges

[WH/WT-57]

©2024 HorseShowPatterns.com. All Rights Reserved.

### Western Horsemanship (All except W/T)

Show Date: 05-04-2024



Pattern Provided by:

The Judges

[WH/2-57]

©2024 HorseShowPatterns.com. All Rights Reserved.

## **Texas POA** *Reining* 9 & U

Show Date: May 4, 2024



#### Pattern 5 – 9 & Under Only

Begin at the center marker along the right side of the arena, facing the left wall or fence.

- 1. Lope 2 small circles to the right.
- 2. Change leads at the center of the arena (simple or flying lead change).
- 3. Lope 2 small circles to the left.
- 4. Stop in the middle of the arena and back at least 4 steps.
- 5. Complete 2 spins to the right.
- 6. Compl