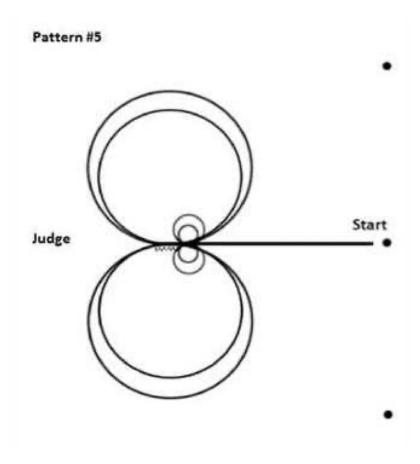

#### Pattern 5 – 9 & Under Only

Begin at the center marker along the right side of the arena, facing the left wall or fence.

- 1. Lope 2 small circles to the right.
- 2. Change leads at the center of the arena (simple or flying lead change).
- 3. Lope 2 small circles to the left.
- 4. Stop in the middle of the arena and back at least 4 steps.
- 5. Complete 2 spins to the right.
- 6. Complete 2 spins to the left.
- 7. Walk to the judge for inspection and dismissal.