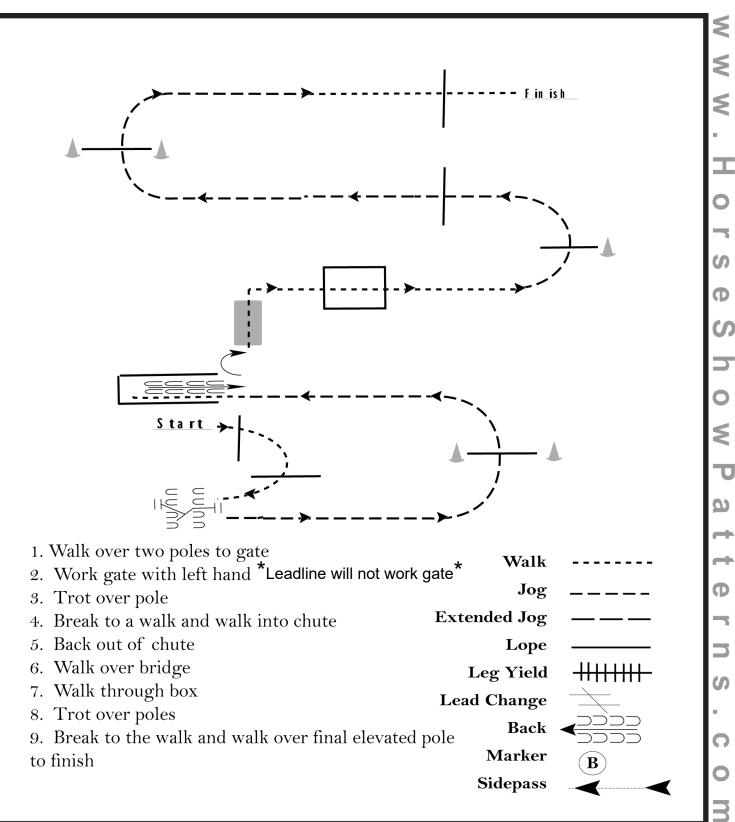

[NRCHAWC/6]

**Pattern Provided by:** 

Trail In Hand, Leadline 6&U (Walk Only),18&U W/T, 19&O W/T,9&U

Show Date: 05/04/2024

[T/1-2]

Trail Jr 18&U, 10-13, 14-18, 19&O, Non Pro, Sr 18&U, All JPFC

Show Date: 05/04/2024

[T/1-9]

TXPOAC

Ranch Trail / All Classes Show Date: May 4, 2024

4. Walk Over Pole, Left Hand Gate, Walk Over Pole

7. Dismount, Ground Tie, Walk 5 steps and wait 10 seconds.