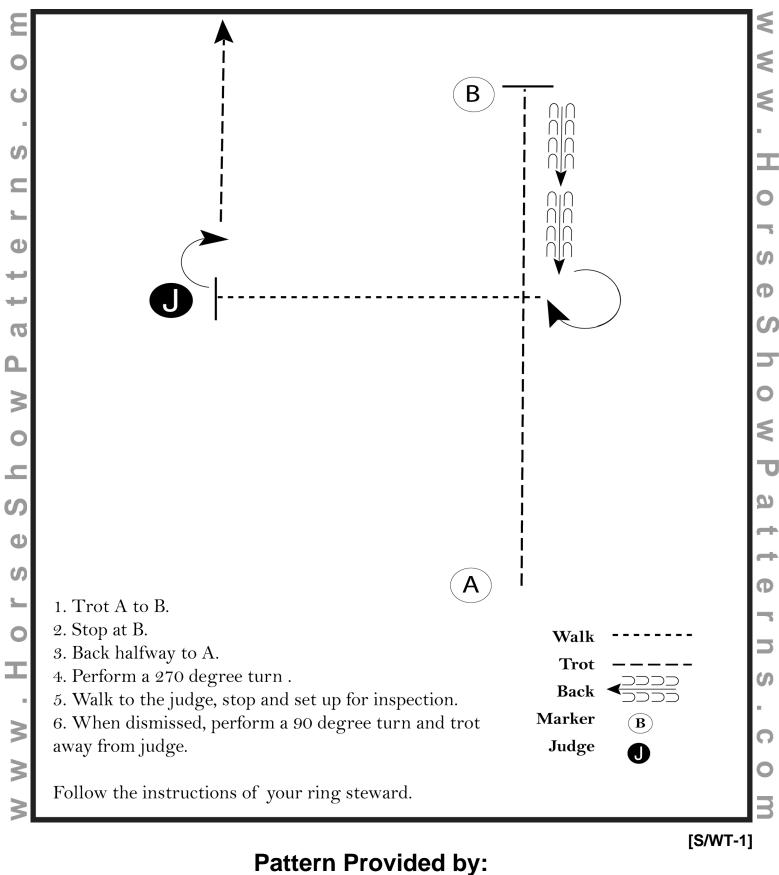

#### Showmanship (Leadline, W/T, 9 & UN)

Show Date: 05-04-2024



#### Showmanship (10-13, 14-18, 19&Ov, NP)

Show Date: 05-04-2024

C

ທ



### Bareback Horsemanship (All W/T)

Show Date: 05-04-2024

U,

C

Т

3



## **Pattern Provided by:**

### Bareback Horsemanship (All except W/T)

Show Date: 05-04-2024

Ε

()

**\_** 

Φ

a t t

ShowP

Ð

ເກ

**\_\_\_** 

C

T

. >

>



Pattern Provided by:

#### Western Horsemanship (All W/T)

Show Date: 05-04-2024



Pattern Provided by:

The Judges

[WH/WT-57]

©2024 HorseShowPatterns.com. All Rights Reserved.

### Western Horsemanship (All except W/T)

Show Date: 05-04-2024



Pattern Provided by:

The Judges

[WH/2-57]

©2024 HorseShowPatterns.com. All Rights Reserved.

## **Texas POA** *Reining* 9 & U

Show Date: May 4, 2024



#### Pattern 5 – 9 & Under Only

Begin at the center marker along the right si