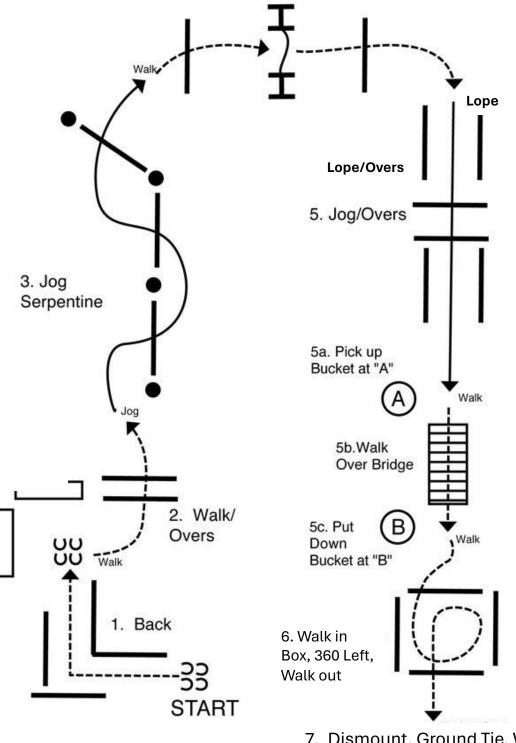

[T/1-9]

TXPOAC

Ranch Trail / All Classes Show Date: May 4, 2024

4. Walk Over Pole, Left Hand Gate, Walk Over Pole

7. Dismount, Ground Tie, Walk 5 steps and wait 10 seconds.