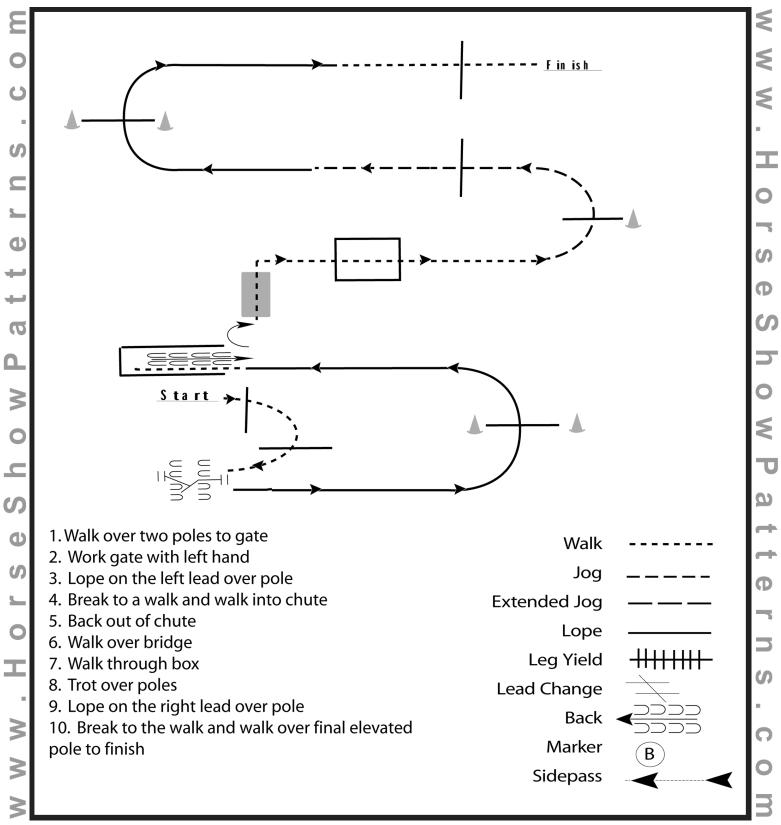

[NRCHAWC/6]

**Pattern Provided by:** 

Trail In Hand, Leadline 6&U (Walk Only),18&U W/T, 19&O W/T,9&U

Show Date: 05/04/2024

[T/1-2]

Trail Jr 18&U, 10-13, 14-18, 19&O, Non Pro, Sr 18&U, All JPFC

Show Date: 05/04/2024

[T/1-9]

TXPOAC

Ranch Trail / All Classes Show Date: May 4, 2024

4. Walk Over Pole, Left Hand Gate, Walk Over Pole

7. Dismount, Ground Tie, Walk 5 steps and wait 10 seconds.