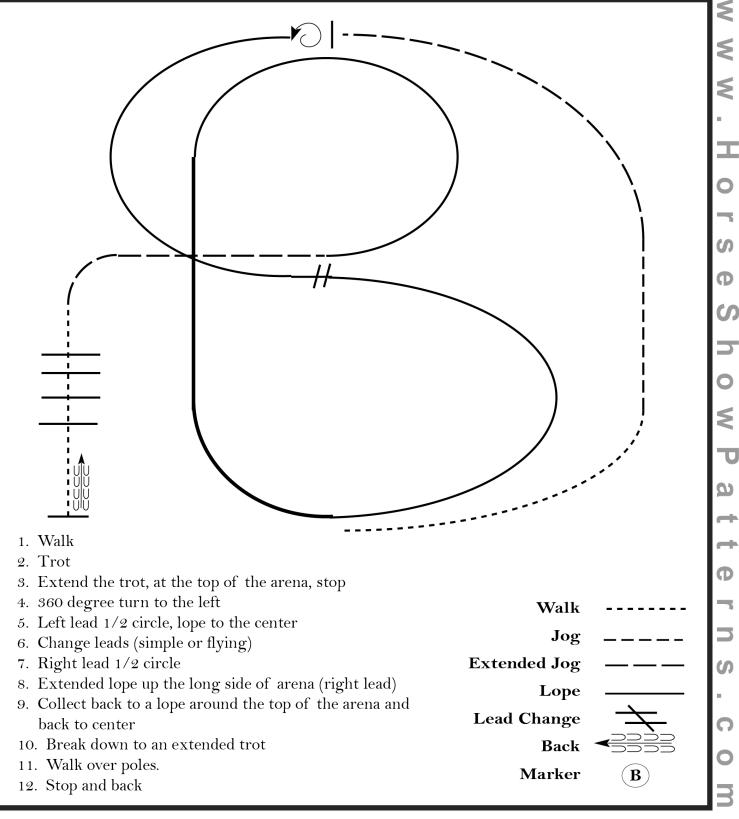

o a sliding stop.

8. Back to the center marker. Hesitate to demonstrate completion of the pattern.

9. Walk to the judge for inspection and dismissal.

### Hunt Seat Equitation (All W/T)

Show Date: 05-04-2024



[HSE/WT-24]

Pattern Provided by:

### Hunt Seat Equitation (All except W/T)

Show Date: 05-04-2024



#### Be ready at A.

- 1. Canter on the right lead to and around B.
- 2. Halfway between B and C, change leads.
- 3. Canter on left lead to and around C.
- 4. Posting trot on the left diagonal from C to D.
- 5. At D, change diagonals and continue to trot to B.
- 6. At B, sitting trot to C.
- 7. Stop and back one horse length at C.





<

3

ወ

P

## Pattern Provided by:

The Judges

©2024 HorseShowPatterns.com. All Rights Reserved.

### All Ranch Riding

Show Date: 05-04-2024



[RR/1]

©2024 HorseShowPatterns.com. All Rights Reserved.

## **Ranch Reining**

Show Date: 05-04-2024



#### Pattern 6

erns.c

ShowPatt

Φ

ທ

ר 0

I

3

>

Start at end of arena.

- 1. Run down the middle of the arena, past the end marker and come to a sliding stop.
- 2. Complete 3 1/2 spins to the right.
- 3. Run to the other end of the arena, past the end marker and come to a sliding stop.
- 4. Complete 3 1/2 spins to the left.
- 5. Run past the center marker, stop, back at least 10 feet, complete 1/4 turn to the left.
- 6. Beginning on the right lead, complete one circle to the right, change leads. Complete one circle to the left, change leads.
- 7. Complete 3/4 of a right circle, run past center marker, stop. Hesitate to complete pattern.

[NRCHAWC/6]

**Pattern Provided by:**