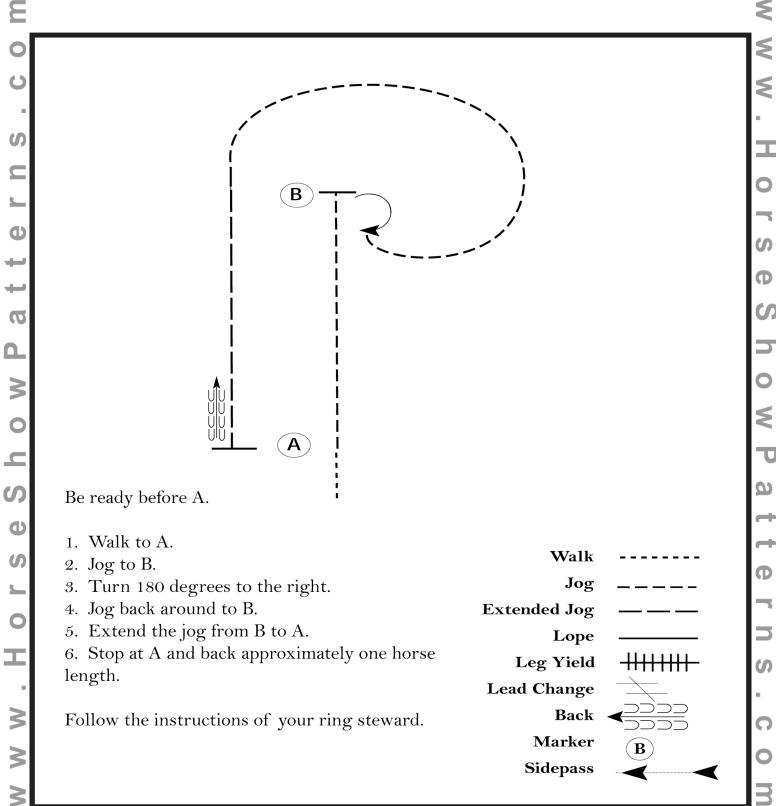

#### Showmanship (Leadline, W/T, 9 & UN)

Show Date: 05-04-2024



#### Showmanship (10-13, 14-18, 19&Ov, NP)

Show Date: 05-04-2024

C

ທ



### Bareback Horsemanship (All W/T)

Show Date: 05-04-2024

U,

C

Т

3



## **Pattern Provided by:**

### Bareback Horsemanship (All except W/T)

Show Date: 05-04-2024

Ε

()

**\_** 

Φ

a t t

ShowP

Ð

ເກ

**\_\_\_** 

C

T

. >

>



Pattern Provided by:

#### Western Horsemanship (All W/T)

Show Date: 05-04-2024



Pattern Provided by:

The Judges

[WH/WT-57]

©2024 HorseShowPatterns.com. All Rights Reserved.

### Western Horsemanship (All except W/T)

Show Date: 05-04-2024



Pattern Provided by:

The Judges

[WH/2-57]

©2024 HorseShowPatterns.com. All Rights Reserved.

## **Texas POA** *Reining* 9 & U

Show Date: May 4, 2024



#### Pattern 5 – 9 & Under Only

Begin at the center marker along the right side of the arena, facing the left wall or fence.

- 1. Lope 2 small circles to the right.
- 2. Change leads at the center of the arena (simple or flyin