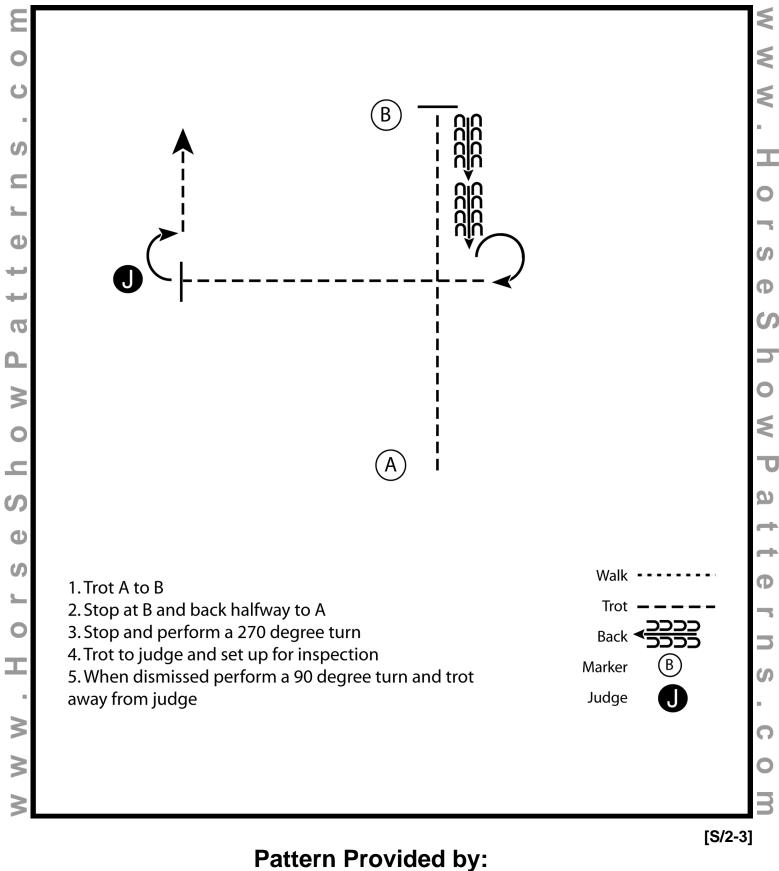

#### Showmanship (Leadline, W/T, 9 & UN)

Show Date: 05-04-2024



#### Showmanship (10-13, 14-18, 19&Ov, NP)

Show Date: 05-04-2024

C

ທ



### Bareback Horsemanship (All W/T)

Show Date: 05-04-2024

U,

C

Т

3



## **Pattern Provided by:**

### Bareback Horsemanship (All except W/T)

Show Date: 05-04-2024

Ε

()

**\_** 

Φ

a t t

ShowP

Ð

ເກ

**\_\_\_** 

C

T

. >

>



Pattern Provided by:

#### Western Horsemanship (All W/T)

Show Date: 05-04-2024



Pattern Provided by:

The Judges

[WH/WT-57]

©2024 HorseShowPatterns.com. All Rights Reserved.

### Western Horsemanship (All except W/T)

Show Date: 05-04-2024



Pattern Provided by:

The Judges

[WH/2-57]

©2024 HorseShowPatterns.com. All Rights Reserved.

## **Texas POA** *Reining* 9 & U

Show Date: May 4, 2024



#### Pattern 5 – 9 & Under Only

Begin at the center marker along the right side of the arena, facing the left wall or fence.

- 1. Lope 2 small circles