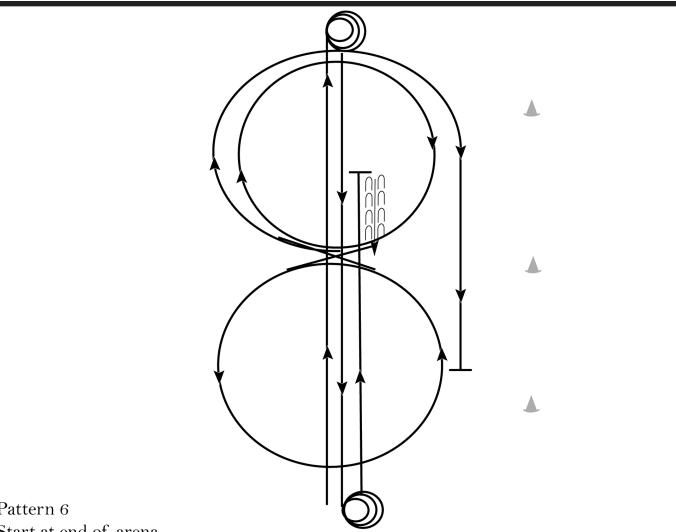

#### Pattern 6

erns.c

ShowPatt

Φ

ທ

ר 0

I

3

>

Start at end of arena.

- 1. Run down the middle of the arena, past the end marker and come to a sliding stop.
- 2. Complete 3 1/2 spins to the right.
- 3. Run to the other end of the arena, past the end marker and come to a sliding stop.
- 4. Complete 3 1/2 spins to the left.
- 5. Run past the center marker, stop, back at least 10 feet, complete 1/4 turn to the left.
- 6. Beginning on the right lead, complete one circle to the right, change leads. Complete one circle to the left, change leads.
- 7. Complete 3/4 of a right circle, run past center marker, stop. Hesitate to complete pattern.