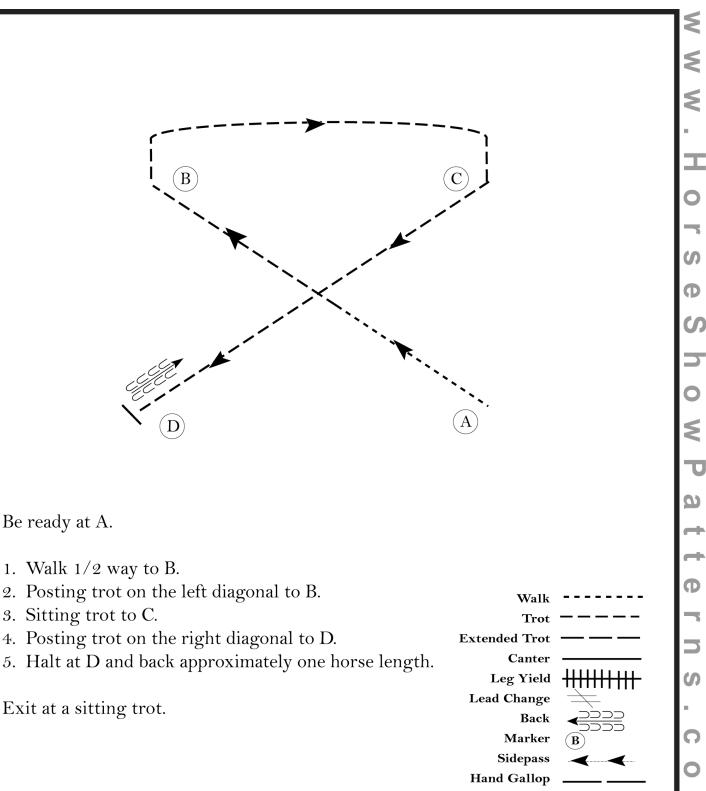

#### Be ready at A.

- 1. Canter on the right lead to and around B.
- 2. Halfway between B and C, change leads.
- 3. Canter on left lead to and around C.
- 4. Posting trot on the left diagonal from C to D.
- 5. At D, change diagonals and continue to trot to B.
- 6. At B, sitting trot to C.
- 7. Stop and back one horse length at C.